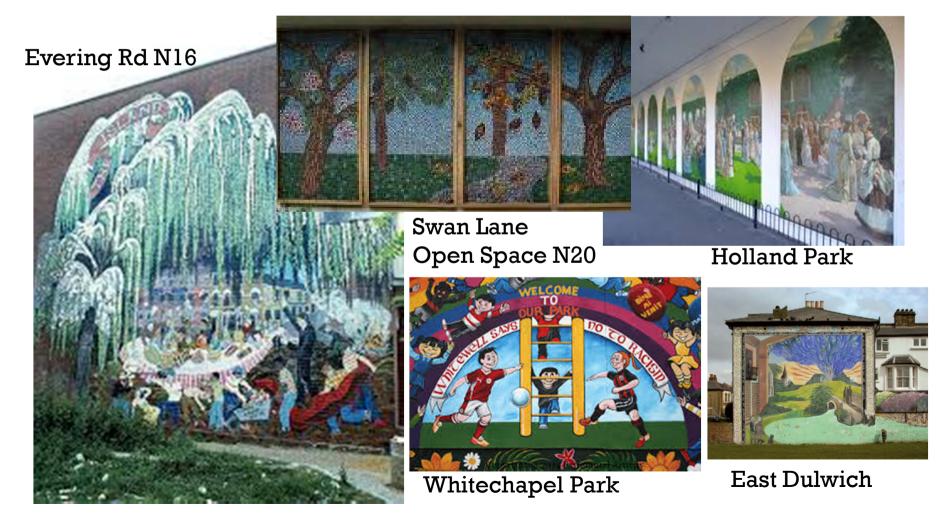

# London's Pocket Parks have a rich history of colour that reflects their communities