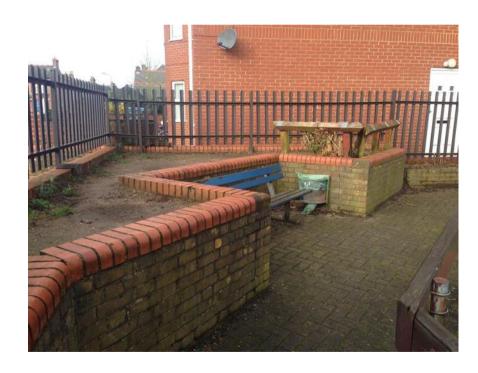

hen there was!

# London's Pocket Parks have a rich history of colour that reflects their communities





### We explored several themes

Before deciding to stay true to the *urban nature* of the park and where it is positioned in North Finchely











### That also tells the story of our sunflower project

This year, we gave seeds to local children to grow seedlings with

Held planting days so that they could plant their seedlings

Painstakingly watered them, nurtured them and watched them grow and fill the park with colour

We have dried the heads for seeds which we will return to the children to eat or replant next year







## Example designs – Urban creatures



## Example designs – In an urban setting (North Finchley High Rd)





# + A far cry from today's bleak landscape





## We have local artists who will work with local children to create murals







#### Urban Idyll

Our criteria

- Urban creatures with a gentle stylised look
- ■Mural not Street Art
- Muted heritage colour pallet
- Community
   participation to
   encourage pride and
   ownership
- **■**Educational

#### + Timing

- If you agree...
- Murals will be the last element of the park to be completed
- Designs cannot be completed until we know what/how much space we have
- The space will be prepared and primed, appropriate paints will be sourced
- A community event will bring people together in the park to paint, guided by our artists
- Our artists will put final touches and seal the murals for longevity
- Our artists will help to repair any art work if need be in the future

#### What we nee