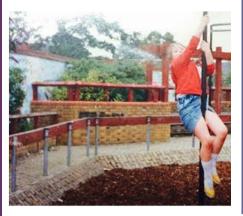

# Take a step back

Percy Park Mural circa 1995

Children's
Perfect
Percy Park
designs

During our community consultations many wished for colour in the park, some even remembered a time when there was!