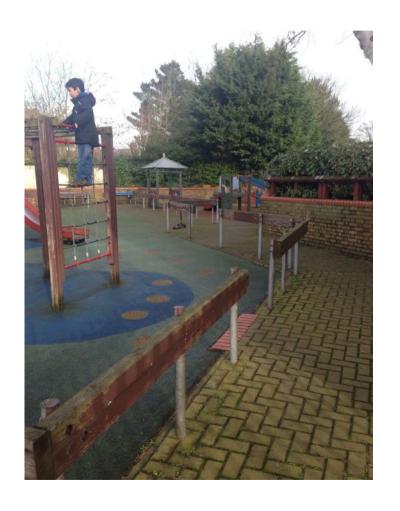

when there was!

# London's Pocket Parks have a rich history of colour that reflects their communities





### We explored several themes

Before deciding to stay true to the *urban nature* of the park and where it is positioned in North Finchely











### That also tells the story of our sunflower project

This year, we gave seeds to local children to grow seedlings with

Held planting days so that they could plant their seedlings

Painstakingly watered them, nurtured them and watched them grow and fill the park with colour

We have dried the heads for seeds which we will return to the children to eat or replant next year







## Example designs – Urban creatures



## Example designs – In an urban setting (North Finchley High Rd)





# + A far cry from today's bleak landscape





## We have local artists who will work with local children to create murals







#### Urban Idyll

Our criteria

- Urban creatures with a gentle stylised look
- ■Mural not Street Art
- Muted heritage colour pallet
- Community
   participation to
   encourage pride and
   ownership
- **■**Educational

#### + Timing

- If you agree...
- Murals will be the last element of the park to be completed
- Designs cannot be completed until we know what/how much space we have
- The space will be prepared and primed, appropriate paints will be sourced
- A community event will bring people together in the park to paint, guided by our artists
- Our artists will put final touches and seal the murals for longevity
- Our artists will help to repair any art work if need be in the future

#### What we n